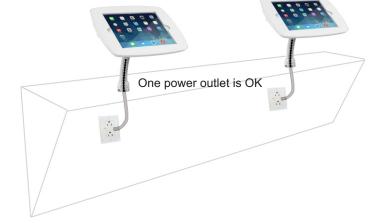

End units can be set 6-8" from ends of Wedge. Can be installed facing front or angled up to 45 degree offset

- Wedge mounts directly to the wall
- USB cable passes through stalk into the Wedge cavity
- Recommend installing power outlet behind the Wedge
- \* If that represents a code violation
  - install USB power outlet below the Wedge
  - install USB power outlet on other side of wall