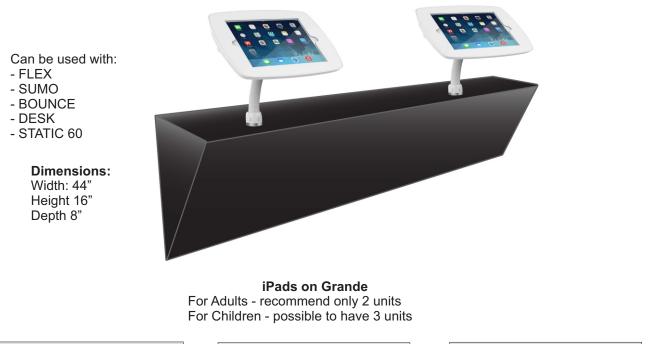

End units can be set 6-8" from ends of Wedge. Can be installed facing front or angled up to 45 degree offset

- Wedge mounts directly to the wall
- USB cable passes through stalk into the Wedge cavity
- Recommend installing power outlet behind the Wedge
- \* If that represents a code violation
  - install USB power outlet below the Wedge
  - install USB power outlet on other side of wall