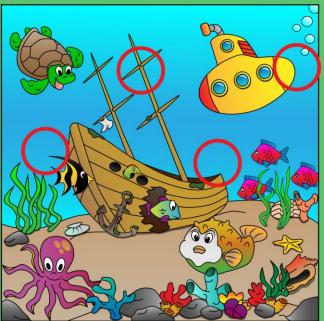

#### **GAME CONTENT**

All screens/games customizable to customer specs.

- \* Opening screen
- ★ Up to 5 rollover screens for ads or messages
- ★ Main Menu 9 games
- ★ Game 1 Draw
- ★ Game 2 Coloring Book
- ★ Game 3 Jigsaw
- ★ Game 4 Spot the Difference
- \* Game 5 Shell
- ★ Game 6 Memory
- \* Game 7 Maze
- ★ Game 8 Counting
- \* Game 9 Scene Create