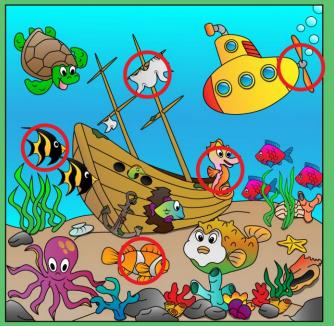

#### **GAME CONTENT**

All screens/games customizable to customer specs.

- \* Opening screen
- ★ Up to 5 rollover screens for ads or messages
- ★ Main Menu 9 games
- ★ Game 1 Draw
- ★ Game 2 Coloring Book
- ★ Game 3 Jigsaw
- ★ Game 4 Spot the Difference
- \* Game 5 Shell
- ★ Game 6 Memory
- \* Game 7 Maze
- ★ Game 8 Counting
- \* Game 9 Scene Create