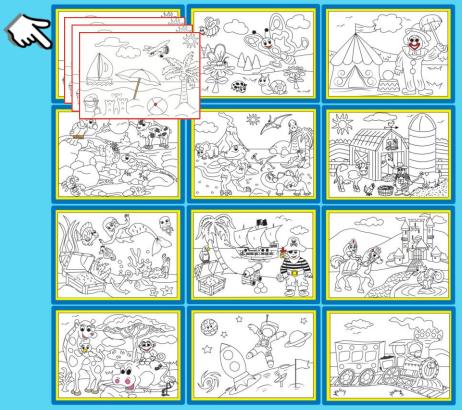

#### **GAME CONTENT**

All screens/games customizable to customer specs.

- \* Opening screen
- ★ Up to 5 rollover screens for ads or messages
- ★ Main Menu 9 games
- ★ Game 1 Draw
- ★ Game 2 Coloring Book
- ★ Game 3 Jigsaw
- ★ Game 4 Spot the Difference
- \* Game 5 Shell
- ★ Game 6 Memory
- \* Game 7 Maze
- ★ Game 8 Counting
- \* Game 9 Scene Create

Note: All games include original artwork by Toviga