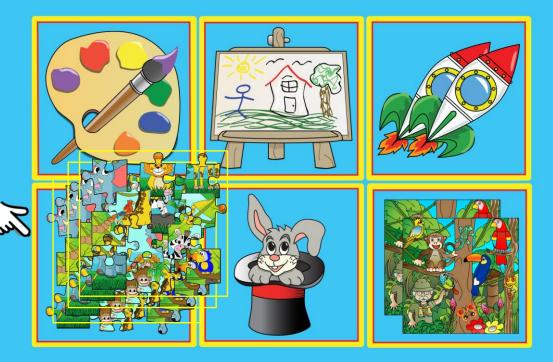

#### **GAME CONTENT**

All screens/games customizable to customer specs.

- \* Opening screen
- ★ Up to 5 rollover screens for ads or messages
- ★ Main Menu 9 games
- ★ Game 1 Draw
- ★ Game 2 Coloring Book
- ★ Game 3 Jigsaw
- ★ Game 4 Spot the Difference
- \* Game 5 Shell
- ★ Game 6 Memory
- \* Game 7 Maze
- ★ Game 8 Counting
- \* Game 9 Scene Create