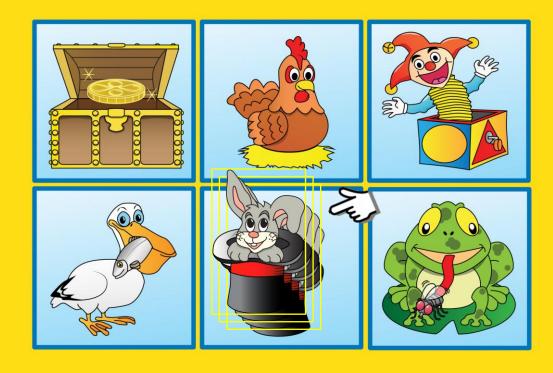

#### **GAME CONTENT**

All screens/games customizable to customer specs.

- \* Opening screen
- ★ Up to 5 rollover screens for ads or messages
- ★ Main Menu 9 games
- ★ Game 1 Draw
- ★ Game 2 Coloring Book
- ★ Game 3 Jigsaw
- ★ Game 4 Spot the Difference
- \* Game 5 Shell
- ★ Game 6 Memory
- \* Game 7 Maze
- ★ Game 8 Counting
- \* Game 9 Scene Create

Note: All games include original artwork by Toviga