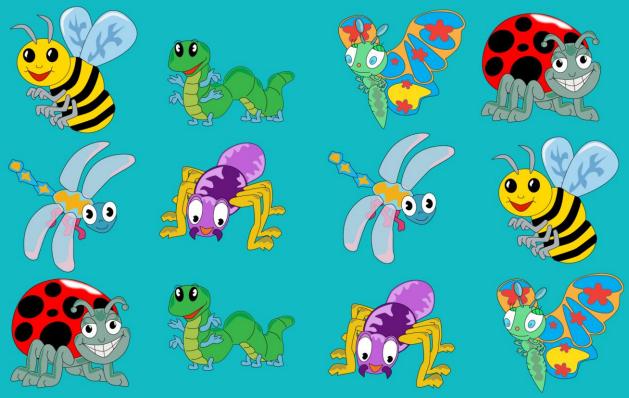

#### **GAME CONTENT**

All screens/games customizable to customer specs.

- \* Opening screen
- ★ Up to 5 rollover screens for ads or messages
- ★ Main Menu 9 games
- ★ Game 1 Draw
- ★ Game 2 Coloring Book
- ★ Game 3 Jigsaw
- ★ Game 4 Spot the Difference
- \* Game 5 Shell
- ★ Game 6 Memory
- \* Game 7 Maze
- ★ Game 8 Counting
- \* Game 9 Scene Create

Note: All games include original artwork by Toviga