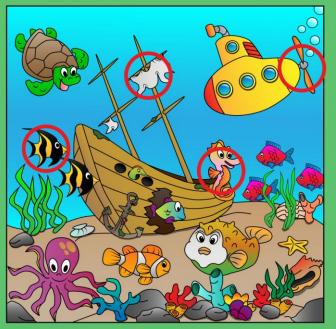

#### **GAME CONTENT**

All screens/games customizable to customer specs.

- \* Opening screen
- ★ Up to 5 rollover screens for ads or messages
- ★ Main Menu 9 games
- ★ Game 1 Draw
- ★ Game 2 Coloring Book
- ★ Game 3 Jigsaw
- ★ Game 4 Spot the Difference
- \* Game 5 Shell
- ★ Game 6 Memory
- \* Game 7 Maze
- ★ Game 8 Counting
- \* Game 9 Scene Create