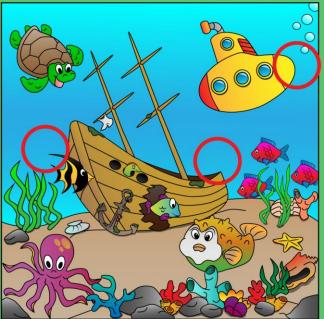

#### **GAME CONTENT**

All screens/games customizable to customer specs.

- \* Opening screen
- ★ Up to 5 rollover screens for ads or messages
- ★ Main Menu 9 games
- ★ Game 1 Draw
- ★ Game 2 Coloring Book
- ★ Game 3 Jigsaw
- ★ Game 4 Spot the Difference
- \* Game 5 Shell
- ★ Game 6 Memory
- \* Game 7 Maze
- ★ Game 8 Counting
- \* Game 9 Scene Create