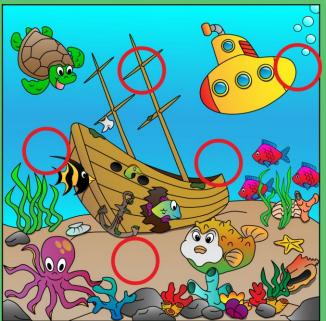

#### **GAME CONTENT**

All screens/games customizable to customer specs.

- \* Opening screen
- ★ Up to 5 rollover screens for ads or messages
- ★ Main Menu 9 games
- ★ Game 1 Draw
- ★ Game 2 Coloring Book
- ★ Game 3 Jigsaw
- ★ Game 4 Spot the Difference
- \* Game 5 Shell
- ★ Game 6 Memory
- \* Game 7 Maze
- ★ Game 8 Counting
- \* Game 9 Scene Create