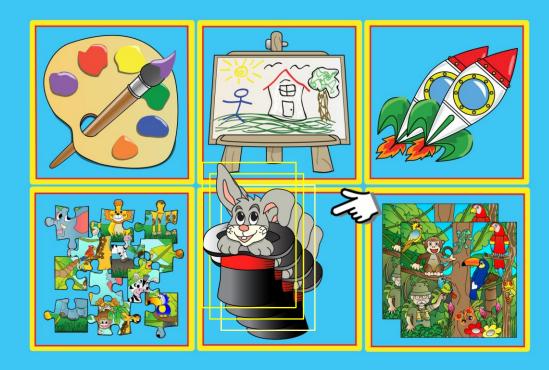

#### **GAME CONTENT**

All screens/games customizable to customer specs.

- \* Opening screen
- ★ Up to 5 rollover screens for ads or messages
- ★ Main Menu 9 games
- ★ Game 1 Draw
- ★ Game 2 Coloring Book
- ★ Game 3 Jigsaw
- ★ Game 4 Spot the Difference
- \* Game 5 Shell
- ★ Game 6 Memory
- \* Game 7 Maze
- ★ Game 8 Counting
- \* Game 9 Scene Create

Note: All games include original artwork by Toviga