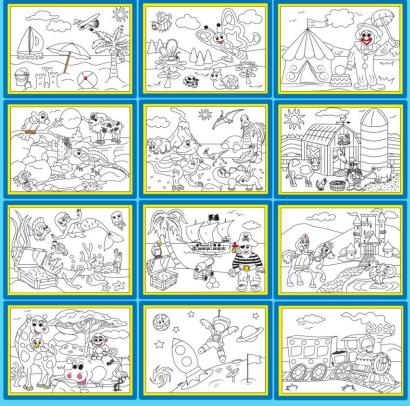

#### **GAME CONTENT**

All screens/games customizable to customer specs.

- \* Opening screen
- ★ Up to 5 rollover screens for ads or messages
- ★ Main Menu 9 games
- ★ Game 1 Draw
- ★ Game 2 Coloring Book
- ★ Game 3 Jigsaw
- ★ Game 4 Spot the Difference
- \* Game 5 Shell
- ★ Game 6 Memory
- \* Game 7 Maze
- ★ Game 8 Counting
- \* Game 9 Scene Create

Note: All games include original artwork by Toviga