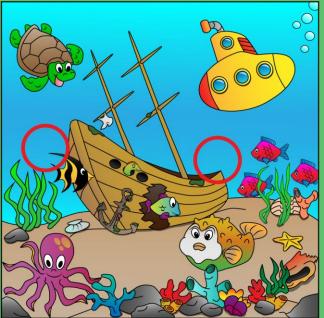

#### **GAME CONTENT**

All screens/games customizable to customer specs.

- \* Opening screen
- ★ Up to 5 rollover screens for ads or messages
- ★ Main Menu 9 games
- ★ Game 1 Draw
- ★ Game 2 Coloring Book
- ★ Game 3 Jigsaw
- ★ Game 4 Spot the Difference
- \* Game 5 Shell
- ★ Game 6 Memory
- \* Game 7 Maze
- ★ Game 8 Counting
- \* Game 9 Scene Create