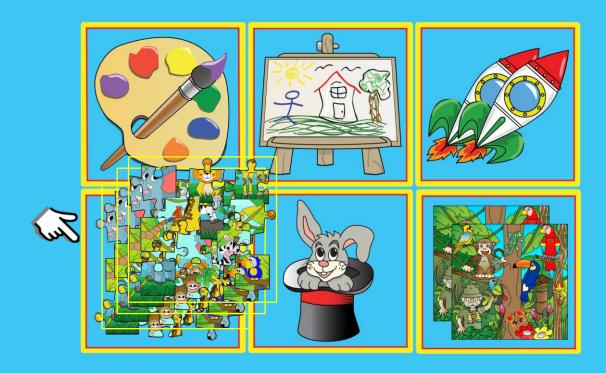

### GAME CONTENT

- ★ Opening screen
- ★ Main Menu 9 games
- ★ Game 1 Draw
- ★ Game 2 Coloring Book
- ★ Game 3 Jigsaw
- ★ Game 4 Spot the Difference
- ★ Game 5 Shell
- ★ Game 6 Memory
- ★ Game 7 Maze
- ★ Game 8 Counting
- \* Game 9 Scene Create