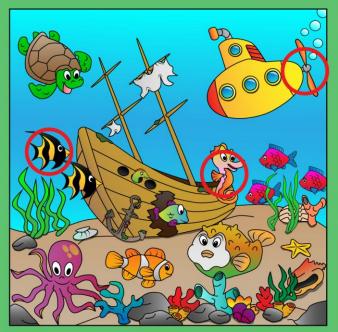

### GAME CONTENT

- ★ Opening screen
- ★ Main Menu 9 games
- ★ Game 1 Draw
- ★ Game 2 Coloring Book
- ★ Game 3 Jigsaw
- ★ Game 4 Spot the Difference
- ★ Game 5 Shell
- ★ Game 6 Memory
- ★ Game 7 Maze
- ★ Game 8 Counting
- \* Game 9 Scene Create

All games include original artwork by Toviga

TOVIGA