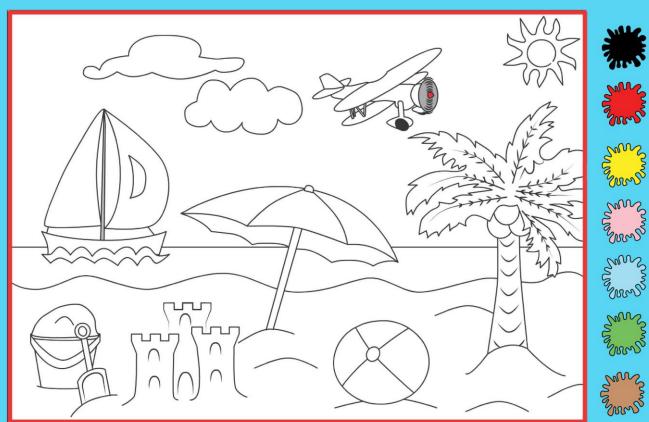

### GAME CONTENT

- ★ Opening screen
- ★ Main Menu 9 games
- ★ Game 1 Draw
- ★ Game 2 Coloring Book
- ★ Game 3 Jigsaw
- ★ Game 4 Spot the Difference
- ★ Game 5 Shell
- ★ Game 6 Memory
- ★ Game 7 Maze
- ★ Game 8 Counting
- \* Game 9 Scene Create

All games include original artwork by Toviga

TOVIGA