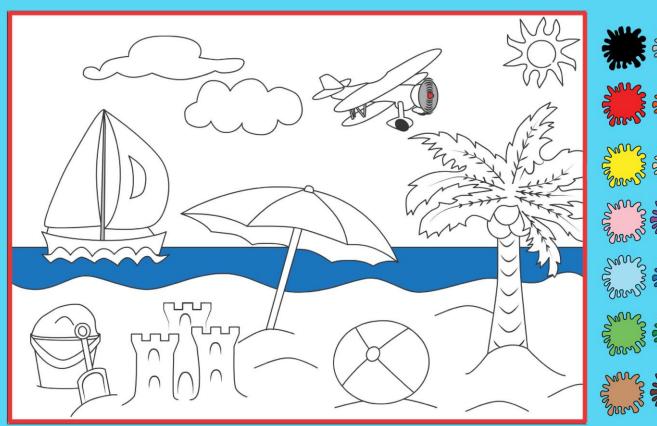

### GAME CONTENT

- ★ Opening screen
- ★ Main Menu 9 games
- ★ Game 1 Draw
- ★ Game 2 Coloring Book
- ★ Game 3 Jigsaw
- ★ Game 4 Spot the Difference
- ★ Game 5 Shell
- ★ Game 6 Memory
- ★ Game 7 Maze
- ★ Game 8 Counting
- \* Game 9 Scene Create

All games include original artwork by Toviga

TOVIGA