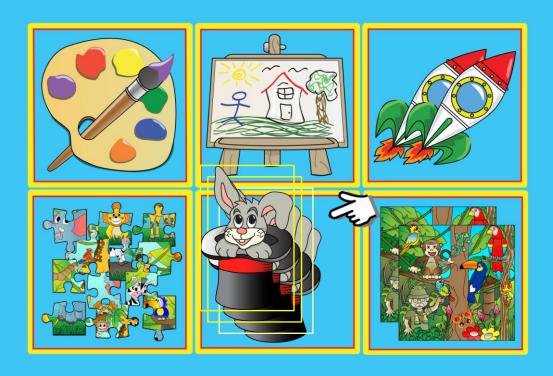

### GAME CONTENT

- ★ Opening screen
- ★ Main Menu 9 games
- ★ Game 1 Draw
- ★ Game 2 Coloring Book
- ★ Game 3 Jigsaw
- ★ Game 4 Spot the Difference
- ★ Game 5 Shell
- ★ Game 6 Memory
- ★ Game 7 Maze
- ★ Game 8 Counting
- \* Game 9 Scene Create