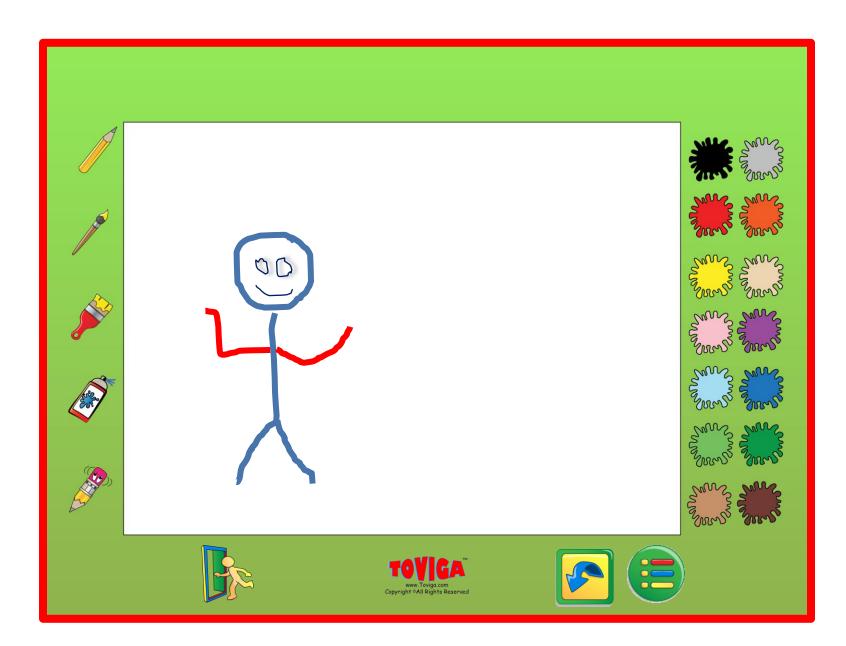

### GAME CONTENT

- ★ Opening screen
- ★ Main Menu 9 games
- ★ Game 1 Draw
- ★ Game 2 Coloring Book
- ★ Game 3 Jigsaw
- ★ Game 4 Spot the Difference
- ★ Game 5 Shell
- ★ Game 6 Memory
- ★ Game 7 Maze
- ★ Game 8 Counting
- \* Game 9 Scene Create

All games include original artwork by Toviga

TOVIGA