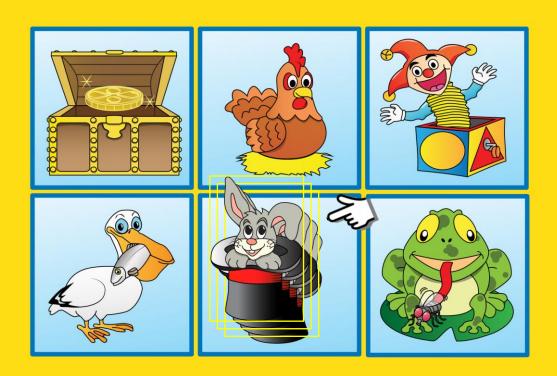

### GAME CONTENT

- ★ Opening screen
- ★ Main Menu 9 games
- ★ Game 1 Draw
- ★ Game 2 Coloring Book
- ★ Game 3 Jigsaw
- ★ Game 4 Spot the Difference
- ★ Game 5 Shell
- ★ Game 6 Memory
- ★ Game 7 Maze
- ★ Game 8 Counting
- \* Game 9 Scene Create

All games include original artwork by Toviga

TOVIGA