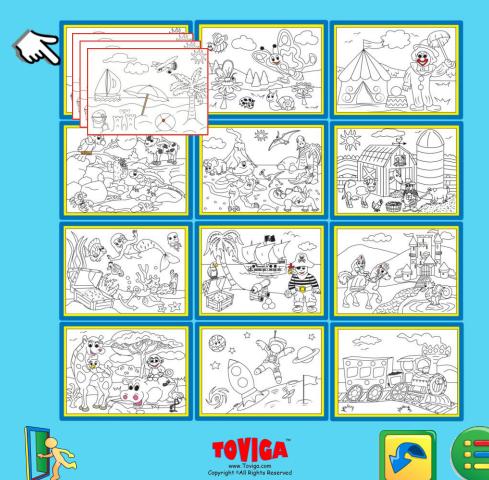

### GAME CONTENT

- ★ Opening screen
- ★ Main Menu 9 games
- ★ Game 1 Draw
- ★ Game 2 Coloring Book
- ★ Game 3 Jigsaw
- ★ Game 4 Spot the Difference
- ★ Game 5 Shell
- ★ Game 6 Memory
- ★ Game 7 Maze
- ★ Game 8 Counting
- \* Game 9 Scene Create

All games include original artwork by Toviga

TOVIGA