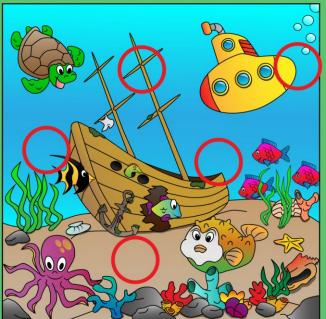

### GAME CONTENT

- ★ Opening screen
- ★ Main Menu 9 games
- ★ Game 1 Draw
- ★ Game 2 Coloring Book
- ★ Game 3 Jigsaw
- ★ Game 4 Spot the Difference
- ★ Game 5 Shell
- ★ Game 6 Memory
- ★ Game 7 Maze
- ★ Game 8 Counting
- \* Game 9 Scene Create