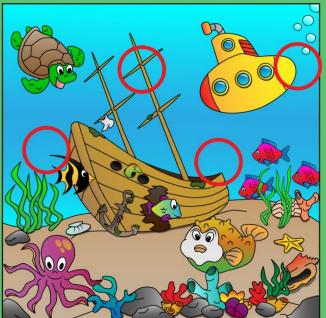

### GAME CONTENT

- ★ Opening screen
- ★ Main Menu 9 games
- ★ Game 1 Draw
- ★ Game 2 Coloring Book
- ★ Game 3 Jigsaw
- ★ Game 4 Spot the Difference
- ★ Game 5 Shell
- ★ Game 6 Memory
- ★ Game 7 Maze
- ★ Game 8 Counting
- \* Game 9 Scene Create