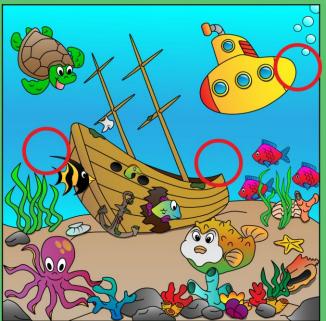

### GAME CONTENT

- ★ Opening screen
- ★ Main Menu 9 games
- ★ Game 1 Draw
- ★ Game 2 Coloring Book
- ★ Game 3 Jigsaw
- ★ Game 4 Spot the Difference
- ★ Game 5 Shell
- ★ Game 6 Memory
- ★ Game 7 Maze
- ★ Game 8 Counting
- \* Game 9 Scene Create

All games include original artwork by Toviga

TOVIGA