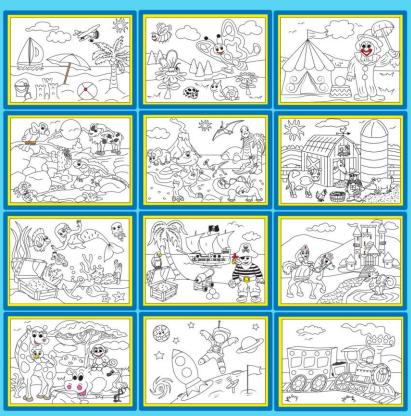

### GAME CONTENT

- ★ Opening screen
- ★ Main Menu 9 games
- ★ Game 1 Draw
- ★ Game 2 Coloring Book
- ★ Game 3 Jigsaw
- ★ Game 4 Spot the Difference
- ★ Game 5 Shell
- ★ Game 6 Memory
- ★ Game 7 Maze
- ★ Game 8 Counting
- \* Game 9 Scene Create

All games include original artwork by Toviga

TOVIGA