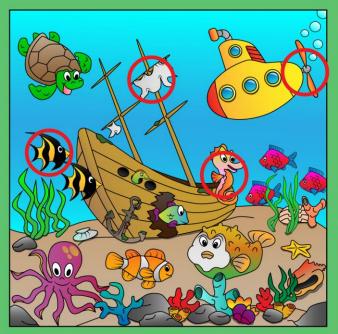

### GAME CONTENT

- ★ Opening screen
- ★ Main Menu 9 games
- ★ Game 1 Draw
- ★ Game 2 Coloring Book
- ★ Game 3 Jigsaw
- ★ Game 4 Spot the Difference
- ★ Game 5 Shell
- ★ Game 6 Memory
- ★ Game 7 Maze
- ★ Game 8 Counting
- \* Game 9 Scene Create

All games include original artwork by Toviga

TOVIGA