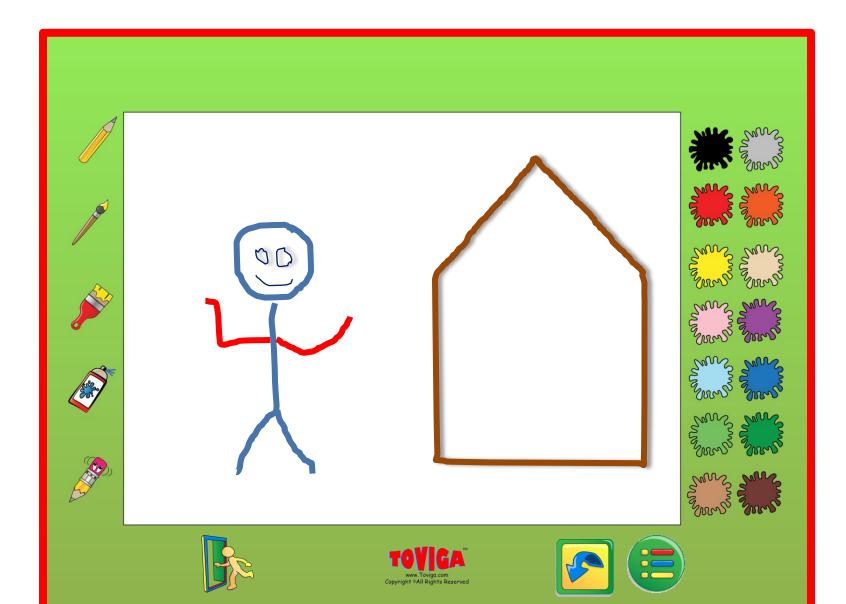

### GAME CONTENT

- ★ Opening screen
- ★ Main Menu 9 games
- ★ Game 1 Draw
- ★ Game 2 Coloring Book
- ★ Game 3 Jigsaw
- ★ Game 4 Spot the Difference
- ★ Game 5 Shell
- ★ Game 6 Memory
- ★ Game 7 Maze
- ★ Game 8 Counting
- \* Game 9 Scene Create

All games include original artwork by Toviga

TOVIGA