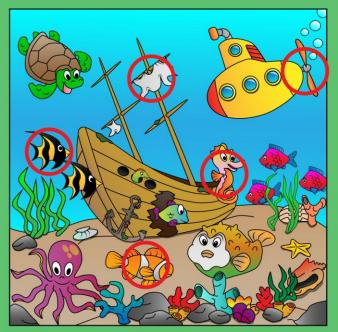

### GAME CONTENT

- ★ Opening screen
- ★ Main Menu 9 games
- ★ Game 1 Draw
- ★ Game 2 Coloring Book
- ★ Game 3 Jigsaw
- ★ Game 4 Spot the Difference
- ★ Game 5 Shell
- ★ Game 6 Memory
- ★ Game 7 Maze
- ★ Game 8 Counting
- \* Game 9 Scene Create