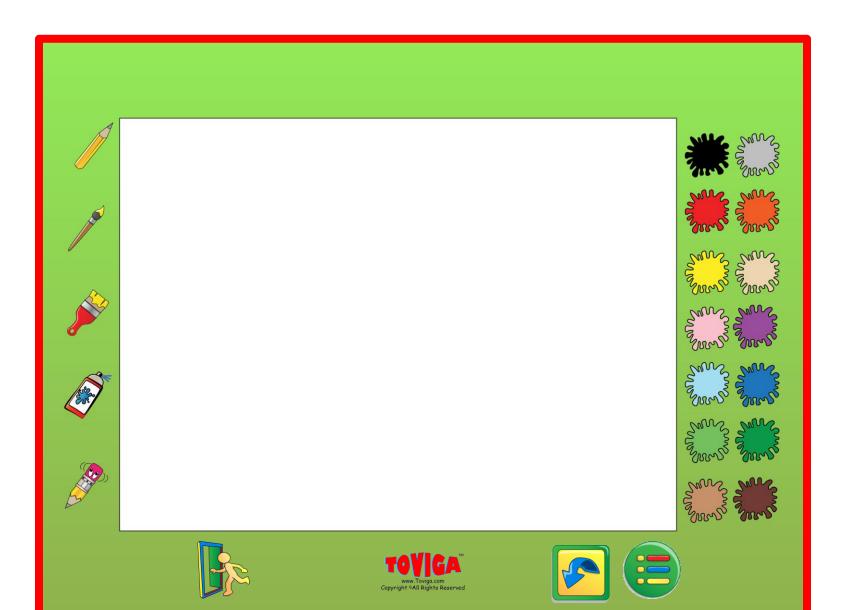

### GAME CONTENT

- ★ Opening screen
- ★ Main Menu 9 games
- ★ Game 1 Draw
- ★ Game 2 Coloring Book
- ★ Game 3 Jigsaw
- ★ Game 4 Spot the Difference
- ★ Game 5 Shell
- ★ Game 6 Memory
- ★ Game 7 Maze
- ★ Game 8 Counting
- \* Game 9 Scene Create

All games include original artwork by Toviga

TOVIGA