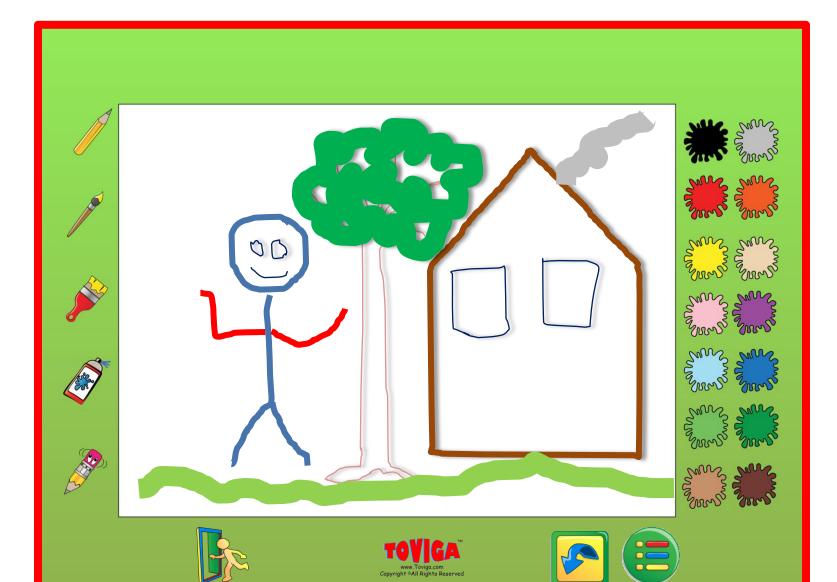

### GAME CONTENT

- ★ Opening screen
- ★ Main Menu 9 games
- ★ Game 1 Draw
- ★ Game 2 Coloring Book
- ★ Game 3 Jigsaw
- ★ Game 4 Spot the Difference
- ★ Game 5 Shell
- ★ Game 6 Memory
- ★ Game 7 Maze
- ★ Game 8 Counting
- \* Game 9 Scene Create

All games include original artwork by Toviga

TOVIGA