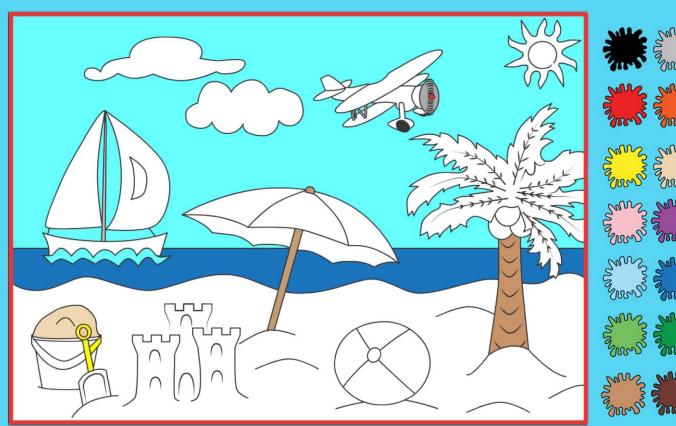

### GAME CONTENT

- ★ Opening screen
- ★ Main Menu 9 games
- ★ Game 1 Draw
- ★ Game 2 Coloring Book
- ★ Game 3 Jigsaw
- ★ Game 4 Spot the Difference
- ★ Game 5 Shell
- ★ Game 6 Memory
- ★ Game 7 Maze
- ★ Game 8 Counting
- \* Game 9 Scene Create

All games include original artwork by Toviga

TOVIGA